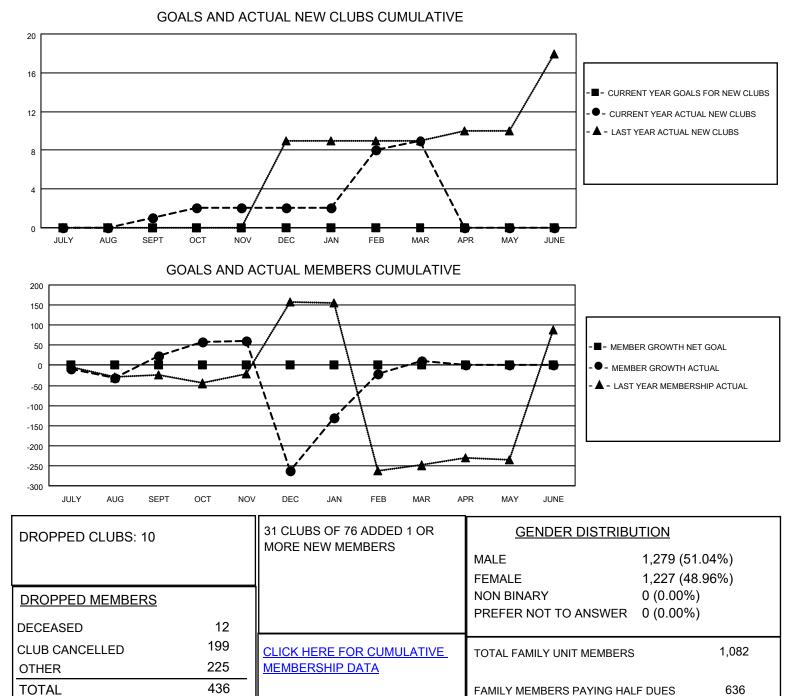

## LOCATION PHILIPPINES

District 301 E

Results as of: 3/31/2022

| Clubs                 |               |           |               | Members               |                        |                         |                                                    |
|-----------------------|---------------|-----------|---------------|-----------------------|------------------------|-------------------------|----------------------------------------------------|
| RESULTS FOR 2021-2022 |               |           |               | RESULTS FOR 2021-2022 |                        |                         |                                                    |
| QUARTER               | NEW CLUB GOAL | NEW CLUBS | DROPPED CLUBS | QUARTER               | BER GROWTH NET<br>GOAL | MEMBER GROWTH<br>ACTUAL | DROPPED<br>MEMBERS ACTUAL<br>(including transfers) |
| JULY/AUG/SEPT         | 0             | 1         | 1             | JULY/AUG/SEPT         | 0                      | 73                      | 45                                                 |
| OCT/NOV/DEC           | 0             | 1         | 9             | OCT/NOV/DEC           | 0                      | 50                      | 335                                                |
| JAN/FEB/MAR           | 0             | 7         | 0             | JAN/FEB/MAR           | 0                      | 352                     | 56                                                 |
| APR/MAY/JUNE          | 0             | 0         | 0             | APR/MAY/JUNE          | 0                      | 0                       | 0                                                  |